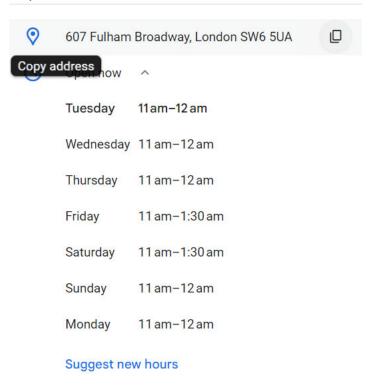

## Pepe's Peri Peri, 607 Fulham Road:

#### Help with this page

Help with this page

🗎 Save search 🔎 Refine search 🔶 Track 🖶 Print

2021/00123/LAPR | Licensing Act - Premises Licence | Current Licence | 607 Fulham Road London SW6 5UA

| Back to search resul                   | ts            |                    |                  |               |                        | \star Tra | ack 🖶 Pr |
|----------------------------------------|---------------|--------------------|------------------|---------------|------------------------|-----------|----------|
| etails Comments                        | (3) Related R | ecord (2) Map      |                  |               |                        |           |          |
| Summary Import                         | ant Dates Cor | nditions Opening I | Hours Activities | Contacts (2)  | Additional Information |           |          |
| Activity                               | Location      | Indoors/Outdoors   | Alcohol Consumed | Capacity      | Time Period            | From      | То       |
| Provision of Late<br>Night Refreshment | Not Available | Both               | Not Available    | Not Available | Monday                 | 11:00 PM  | 12:00 AM |
| Provision of Late<br>Night Refreshment | Not Available | Both               | Not Available    | Not Available | Tuesday                | 11:00 PM  | 12:00 AM |
| Provision of Late<br>Night Refreshment | Not Available | Both               | Not Available    | Not Available | Wednesday              | 11:00 PM  | 12:00 AM |
| Provision of Late<br>Night Refreshment | Not Available | Both               | Not Available    | Not Available | Thursday               | 11:00 PM  | 12:00 AM |
| Provision of Late<br>Night Refreshment | Not Available | Both               | Not Available    | Not Available | Friday                 | 11:00 PM  | 01:30 AM |
| Provision of Late<br>Night Refreshment | Not Available | Both               | Not Available    | Not Available | Saturday               | 11:00 PM  | 01:30 AM |
| Provision of Late<br>Night Refreshment | Not Available | Both               | Not Available    | Not Available | Sunday                 | 11:00 PM  | 12:00 AM |