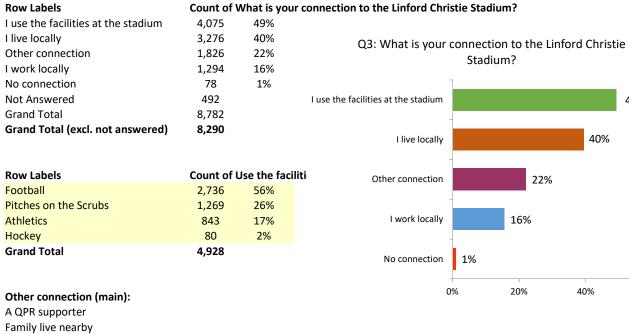

49%

60%

A QPR supporter

Children use the stadium

Former resident of the area

Grew up in the area

Used facilities in past

Dog walking

Walking

School sports day

Wormwood Scrubs pony centre

| Row Labels                       | Count of |
|----------------------------------|----------|
| Major redevelopment              | 7020     |
| Improve the current facilities   | 1561     |
| Do nothing                       | 110      |
| Not Answered                     | 91       |
| Grand Total                      | 8,782    |
| Grand Total (excl. not answered) | 8,691    |