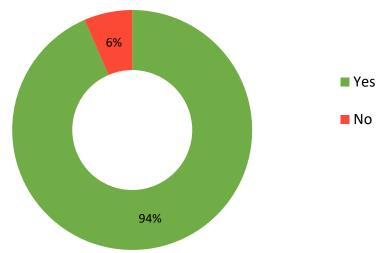

| Row Labels                       | Count of Were you aware of the Linford Christie Stadium? |     |                                                     |  |
|----------------------------------|----------------------------------------------------------|-----|-----------------------------------------------------|--|
| Yes                              | 8126                                                     | 94% |                                                     |  |
| No                               | 562                                                      | 6%  | Q2: Were you aware of the Linford Christie Stadium? |  |
| Not Answered                     | 94                                                       |     |                                                     |  |
| Grand Total                      | 8,782                                                    |     |                                                     |  |
| Grand Total (excl. not answered) | 8,688                                                    |     |                                                     |  |