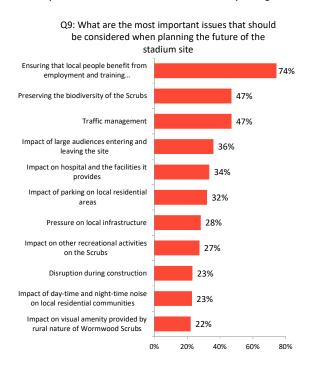

| Impact on visual amenity provided   | 1,842 | 22% |
|-------------------------------------|-------|-----|
| Impact of day-time and night-time   | 1,904 | 23% |
| Disruption during construction      | 1,932 | 23% |
| Impact on other recreational activ  | 2,285 | 27% |
| Pressure on local infrastructure    | 2,349 | 28% |
| Impact of parking on local residen  | 2,671 | 32% |
| Impact on hospital and the faciliti | 2,786 | 34% |
| Impact of large audiences enterin   | 2,992 | 36% |
| Traffic management                  | 3,907 | 47% |
| Preserving the biodiversity of the  | 3,908 | 47% |
| Ensuring that local people benefit  | 6,186 | 74% |
| Not Answered                        | 468   |     |
| Grand Total                         | 8,782 |     |
| Grand Total (excl. not answered)    | 8,314 |     |