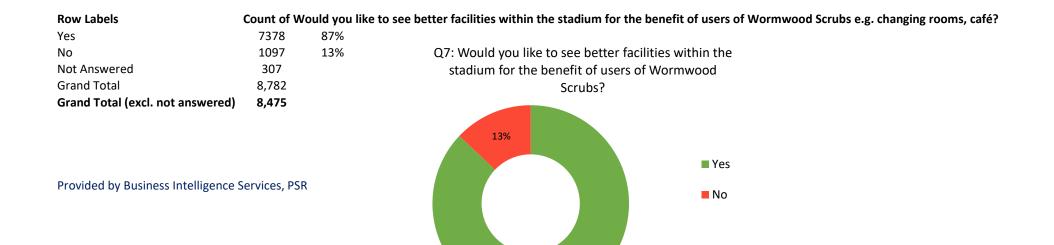

f Which of the following options do you prefer for the Linford Christie Stadium? 81% 18% Q5: Which of the following options do you prefer for 1%

the Linford Christie Stadium?

87%