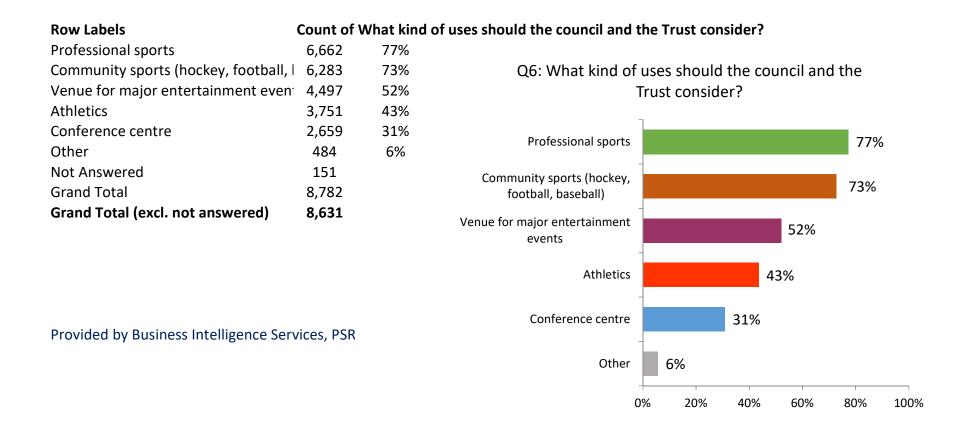

## **Row Labels**

Count of Please tick the 5 most important issues that should be considered when planning the future of the stadium site - 5 most important issues that should be considered - Preserving the biodiversity of the Scrubs

| Impact on visual amenity provided   | 1,842 | 22% |
|-------------------------------------|-------|-----|
| Impact of day-time and night-time   | 1,904 | 23% |
| Disruption during construction      | 1,932 | 23% |
| Impact on other recreational activ  | 2,285 | 27% |
| Pressure on local infrastructure    | 2,349 | 28% |
| Impact of parking on local residen  | 2,671 | 32% |
| Impact on hospital and the faciliti | 2,786 | 34% |
| Impact of large audiences enterin   | 2,992 | 36% |
| Traffic management                  | 3,907 | 47% |
| Preserving the biodiversity of the  | 3,908 | 47% |
| Ensuring that local people benefit  | 6,186 | 74% |
| Not Answered                        | 468   |     |
| Grand Total                         | 8,782 |     |
| Grand Total (excl. not answered)    | 8,314 |     |