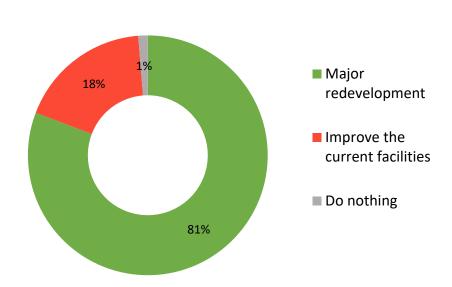

Walking

School sports day

Wormwood Scrubs pony centre

| Row Labels                       | Count of |
|----------------------------------|----------|
| Major redevelopment              | 7020     |
| Improve the current facilities   | 1561     |
| Do nothing                       | 110      |
| Not Answered                     | 91       |
| Grand Total                      | 8,782    |
| Grand Total (excl. not answered) | 8,691    |

f Which of the following options do you prefer for the Linford Christie Stadium? 81% 18% Q5: Which of the following options do you prefer for 1%

the Linford Christie Stadium?

87%