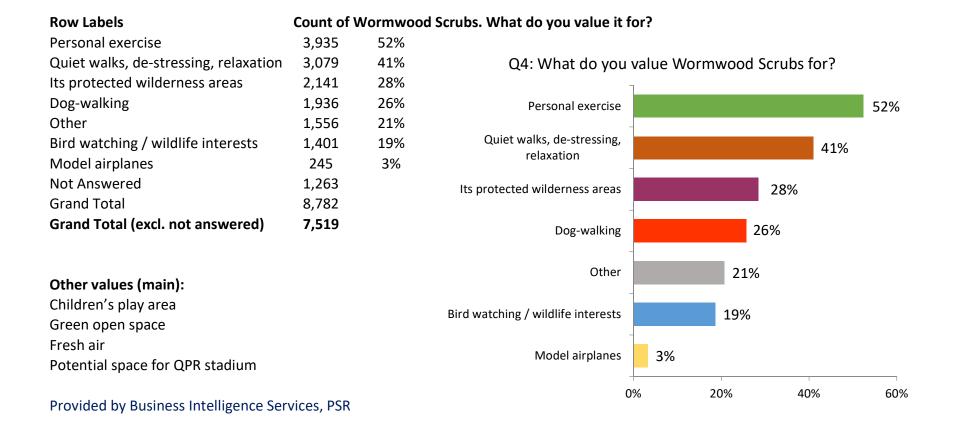

2                                                      | 6%  | Q2: Were you aware of the Linford Christie Stadium? |  |
| Not Answered                     | 94                                                       |     |                                                     |  |
| Grand Total                      | 8,782                                                    |     |                                                     |  |
| Grand Total (excl. not answered) | 8,688                                                    |     |                                                     |  |





49%

60%

A QPR supporter

Children use the stadium

Former resident of the area

Grew up in the area

Used facilities in past

Dog walking

Walking

School sports day

Wormwood Scrubs pony centre



| Row Labels                       | Count of |
|----------------------------------|----------|
| Major redevelopment              | 7020     |
| Improve the current facilities   | 1561     |
| Do nothing                       | 110      |
| Not Answered                     | 91       |
| Grand Total                      | 8,782    |
| Grand Total (excl. not answered) | 8,691    |

f Which of the following options do you prefer for the Linford Christie Stadium? 81% 18% Q5: Which of the following options do you prefer for 1%



the Linford Christie Stadium?





87%

## **Row Labels** Count of Which additional facilities would you like to see within the Stadium site? - Which additional facilities - Changing rooms Café 6096 79% 69% Changing rooms 5269 Q8: Which additional facilities would