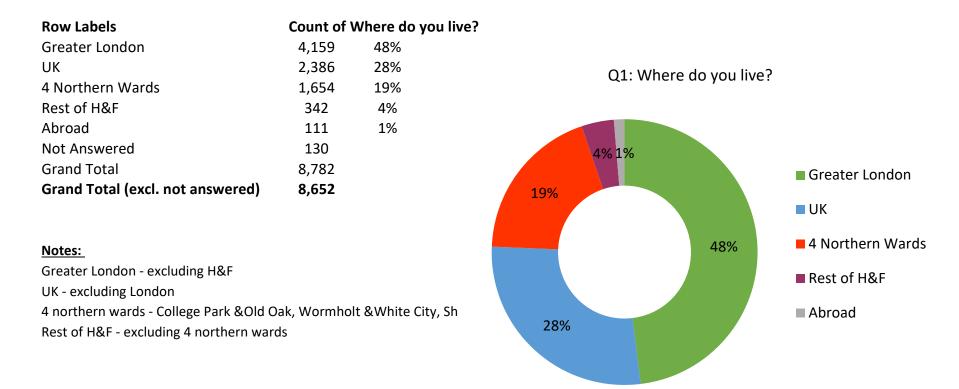

| Row Labels                       | Count of Were you aware of the Linford Christie Stadium? |     |                                                     |  |
|----------------------------------|----------------------------------------------------------|-----|-----------------------------------------------------|--|
| Yes                              | 8126                                                     | 94% |                                                     |  |
| No                               | 562                                                      | 6%  | Q2: Were you aware of the Linford Christie Stadium? |  |
| Not Answered                     | 94                                                       |     |                                                     |  |
| Grand Total                      | 8,782                                                    |     |                                                     |  |
| Grand Total (excl. not answered) | 8,688                                                    |     |                                                     |  |